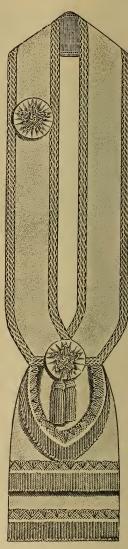

#### Robes for Attendants.

|       | First Rank—Color Blue.                                                                                                                                                                                                                      |
|-------|---------------------------------------------------------------------------------------------------------------------------------------------------------------------------------------------------------------------------------------------|
| 190   | Robes for Attendants, of cotton goods, cord and tassels; each \$ 1 28                                                                                                                                                                       |
| 191   | Robes for Attendants, of silesia, cord and tassels; each                                                                                                                                                                                    |
| 192   | Robes for Attendants, of silesia, trimmed with lace, cord and tassels; each                                                                                                                                                                 |
| 193   | Robes for Attendants, of cotton crepe, or sateen, lined throughout and trimmed, cord and tassels; each                                                                                                                                      |
| 193½  | Robes of cashmere, unlined, wide sash, flowing sleeves 3 78                                                                                                                                                                                 |
| 194   | Robes for Attendants, of cashmere, full silesia lined, border around bottom of cashmere of contrasting color edged with lace, large collar, worsted girdle and tassels; each                                                                |
| F     | or Attendant's Costumes, consisting of Armor Coat, Leggings, Helmet                                                                                                                                                                         |
|       | d and Belt, see another part of this catalogue.                                                                                                                                                                                             |
|       |                                                                                                                                                                                                                                             |
|       | Turbans for Attendants.                                                                                                                                                                                                                     |
|       | First Rank—Color Blue                                                                                                                                                                                                                       |
| 195   | Turbans for Attendants, of cotton goods correspond with Robes No. 190; each                                                                                                                                                                 |
| 196   | Turbans for Attendants, of silesia, correspond with Robes No. 191 and 192; each                                                                                                                                                             |
| 197   | Turbans for Attendants, of cotton crepe, or sateen, correspond with Robes No. 193; each                                                                                                                                                     |
| 198   | Turbans for Attendants, of cashmere, trimmed, correspond with Robes No. 194; each                                                                                                                                                           |
|       | Robes for Officers.                                                                                                                                                                                                                         |
| Chan  | he four principal officers of a Lodge—Chancellor Commander, Vice cellor, Prelate, and Master of the Work—are usually clothed in long                                                                                                        |
| Kopes | s with appropriate head-dresses.                                                                                                                                                                                                            |
|       | The Master-at-Arms should be clothed in an Armor Costume, consisting of Armor Coat, Armor Cloth Leggings, or Stockings and Sandals, Helmet, Sword, and Belt. For prices and description of these articles, see elsewhere in this Catalogue. |
|       | All of our Robes for Officers have patent fastenings, which are a great improvement over the old method of buttons and button-holes, for the reason that there are no buttons to come off or button-holes to wear out.                      |
|       | ordering less than a full set of Robes, always state for what officer                                                                                                                                                                       |
| they  | are desired.                                                                                                                                                                                                                                |
| 200   | Robe, of cotton goods, cord and tassels at waist \$ 1 25                                                                                                                                                                                    |
| 201   | Robe of silesia, cord and tassels at waist                                                                                                                                                                                                  |
| 202   | Robe, of silesia, trimmed with two rows of lace down front and around bottom of skirt, same lace on sleeves and collar; girdle and tassels at waist                                                                                         |
| 203   | Robe, of fine satteen, with yoke and falling collar, yoke lined, cord and tassels at waist                                                                                                                                                  |
| 204   | Robe, of fine satteen, lined throughout with silesia, flowing sleeves, trimmed down front with four rows of gilt gimp, single row of same gimp around edge of yoke, on sleeves and collar, cord and tassels at waist (see Plate 1, Fig. 50) |

Lilley & Co. F16.50

"We make these goods precisely as illustrated."

# OFFICERS' ROBES-Plate No. 1.

FIG. 51.

FIG. 50.

FIG. 52.

| 240 Robe, wool faced cashmere, full lined, trimmed with satin | 241 Robe, fine wool faced cashmere, trimmed with satin, full lined \$ 8.25 1134 Headdress, same material                            | 242 Robe, all-wool merino, trimmed with satin, full lined | 243 Robe, fine all-wool merino, trimmed with satin, full lined\$10 25 1135 Headdress, same material 2 65 1336 Sandals | 244 Robe, silk finished velvet, trim.  med with satin, full lined | fine silk finished vined with satin, full liess, same materials             | 246 Robe, brocade satin or cloth, trimmed with satin, full lined\$15 00 1136 Headdress, same material | 247 Robe, silk brocade, trimmed with 247 Robe, satin, full lined                         | 248 Robe, silk plush, trimmed with satin, full lined                                             |
|---------------------------------------------------------------|-------------------------------------------------------------------------------------------------------------------------------------|-----------------------------------------------------------|-----------------------------------------------------------------------------------------------------------------------|-------------------------------------------------------------------|-----------------------------------------------------------------------------|-------------------------------------------------------------------------------------------------------|------------------------------------------------------------------------------------------|--------------------------------------------------------------------------------------------------|
| 230 Robe, wool faced cashmere, full lined                     |                                                                                                                                     | 1336 Sandals 1 00 \$7 75                                  | 1126 Headdress, same material 1 35<br>1336 Sandals 1 00                                                               | 233 Robe, fine all-wool merino, full lined                        | Robe, silk finished velvet, full lined                                      | 235 Robe, fine silk finished velvet, full lined silk finished velvet.                                 | ess, same material                                                                       | 236 Robe, plush, full lined\$16 85 1127½ Headdress, same material 2 25 1336 Sandals 1 00         |
| 215 Robe, wool faced cashmere, no lining                      | 216 Robe, wool faced cashmere, half lined       4 25         1120 Headdress, same material       75         1336 Sandals       1 00 | 217 Robe, wool faced cashmere, full lined                 | cashmere, \$ 5.25 ial                                                                                                 | cashmere,                                                         | 220 Robe, all-wool merino, full lined.\$ 6 75 1121 Headdress, same material | ial                                                                                                   | 222 Robe, fine velvet, full lined\$12 80 1123 Headdress, same material 1 25 1336 Sandals | 223 Robe, of plush, full lined\$16 50<br>1124 Headdress, same material 2 00<br>1336 Sandals 1 00 |